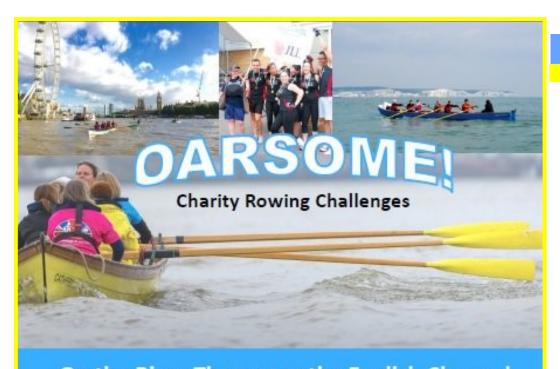

On the River Thames or the English Channel
No experience needed - just your sense of adventure

### Three great challenges...

- Row on the River Thames, 8.5 miles from Westminster to Greenwich
- Take part in the Great River Race, 23 miles on the Thames in September
- The ultimate challenge The AHOY Channel Row - 23 miles on the English Channel

#### One great cause

Your challenge raises vital funding for The AHOY Centre, a Charity working with disadvantaged young people and disabled people in London

Get fit, compete, have fun and achieve all in one Challenge.